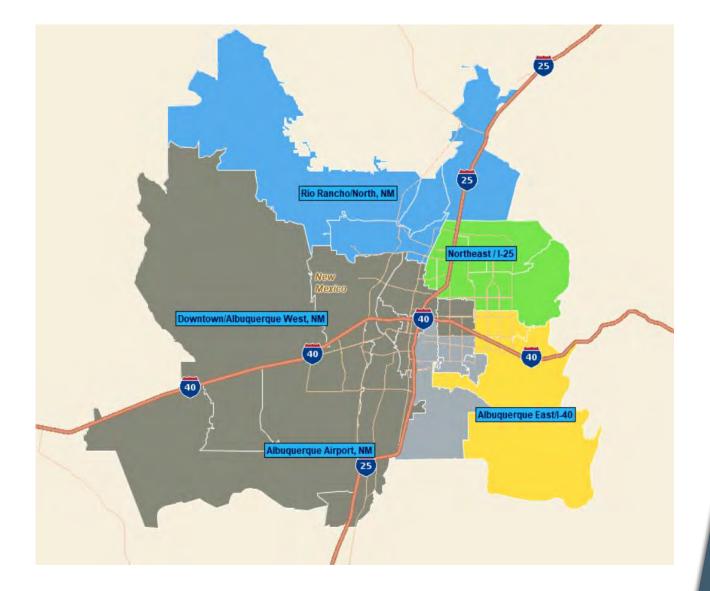

## Albuquerque, NM

- \* KL Market Name: Albuquerque, NM
- \* KL Market Code: ABQNM

It includes the following submarkets/zip codes:

- *ABQ Airport Albuquerque, NM (ABQNM\_ABQAPT):* 87106, 87108, 87116
- *Rio Rancho/Albuquerque North Albuquerque, NM (ABQNM\_RIONOR):* 87004, 87048, 87114, 87124
- *Downtown/Albuquerque West Albuquerque, NM (ABQNM\_DWTWES):* 87102, 87104, 87105, 87107, 87110, 87119, 87120, 87121, 87151
- Albuquerque East/140 Albuquerque, NM (ABQNM\_EAS140): 87112, 87123
- Albuquerque Northeast/125 Albuquerque, NM (ABQNM\_NOE125): 87109, 87111, 87113, 87122